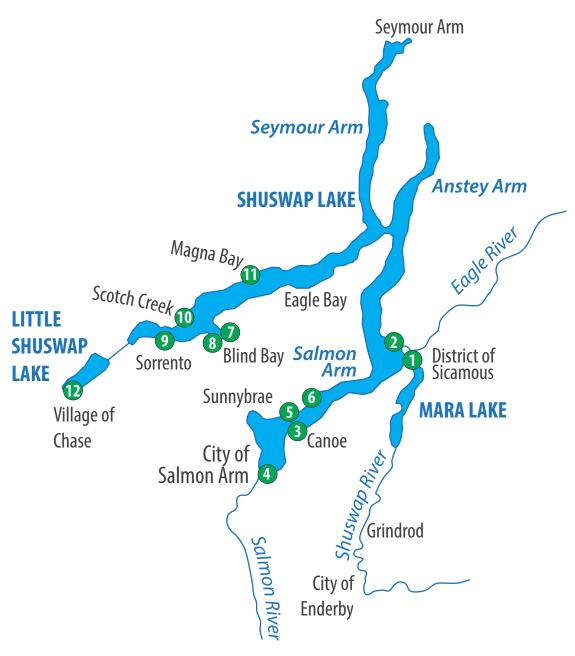

Locations of Royal Canadian Marine Search and Rescue (RCM-SAR) Kids Don't Float lifejacket kiosks

| 1<br>2<br>3<br>4<br>5<br>6<br>7<br>8<br>9 | Location Sicamous Boat Launch Old Town Bay Boat Launch Canoe Beach Park Downtown Salmon Arm Boat Launch Sunnybrae Community Park Herald Provincial Park Harbour Road Boat Launch Sandy Beach Community Park Markwart Road Boat Launch Shuswap Lake Provincial Park Magna Bay Park | Community Sicamous Sicamous Canoe Salmon Arm Sunnybrae Sunnybrae Blind Bay Blind Bay Sorrento Scotch Creek Magna Bay |
|-------------------------------------------|-----------------------------------------------------------------------------------------------------------------------------------------------------------------------------------------------------------------------------------------------------------------------------------|----------------------------------------------------------------------------------------------------------------------|
| 11<br>12                                  | Magna Bay Park<br>Chase Boat Launch                                                                                                                                                                                                                                               | Magna Bay<br>Chase                                                                                                   |
| 12                                        | Chase boat Laurier                                                                                                                                                                                                                                                                | C1103C                                                                                                               |