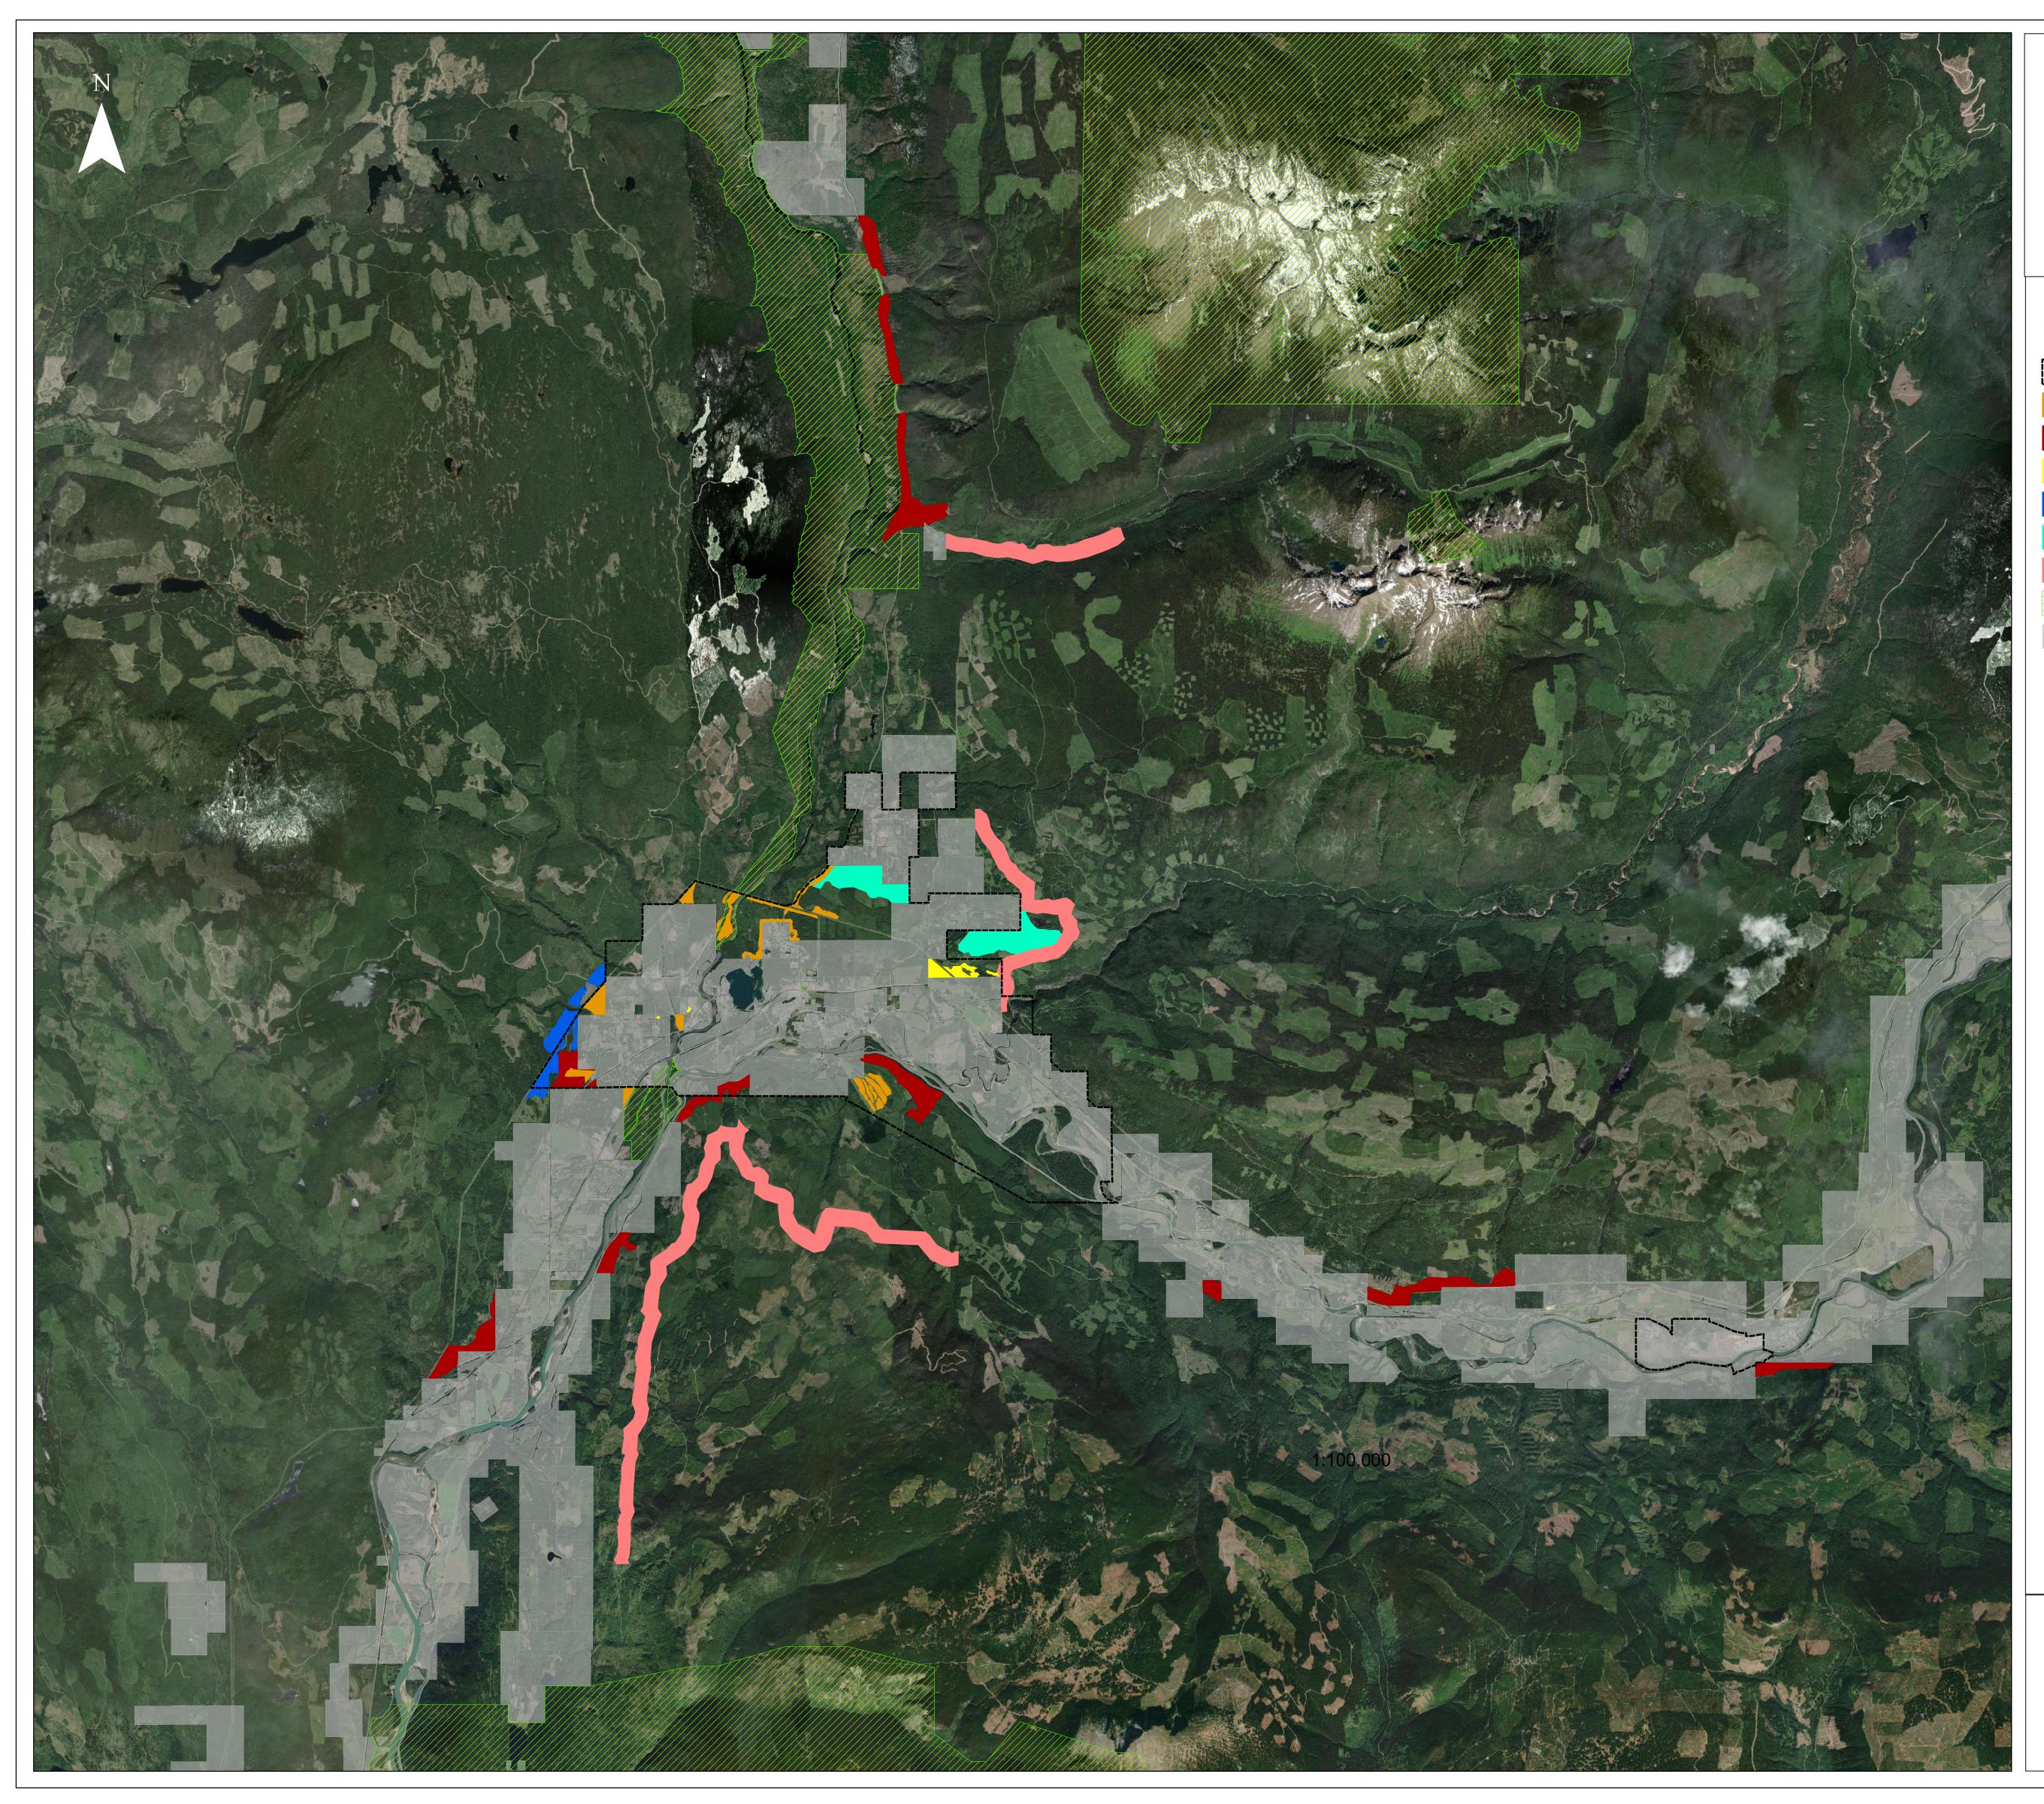

## Clearwater and Area Fuel Management Program

Mapper: Julie Maxwell Date: February 25 2022 Thompson Rivers Natural Resource District

## Legend

| دا |                                                |
|----|------------------------------------------------|
| [] | District of Clearwater Administrative Boundary |
|    | DoC Historic Treatments (Pre-2013)             |
|    | DoC Planned Treatments                         |
|    | DoC Completed Treatments (Post- 2013)          |
|    | WRR Completed or in Progress Treatments        |
|    | WRR Planned Treatments                         |
|    | WGCFA Proposed Landscape Fire Breaks           |
|    | Provincial Parks                               |
|    | Private Land                                   |
|    |                                                |

## 1:100,000

Ministry of Forests, Lands, Natural Resource Operations and Rural Development