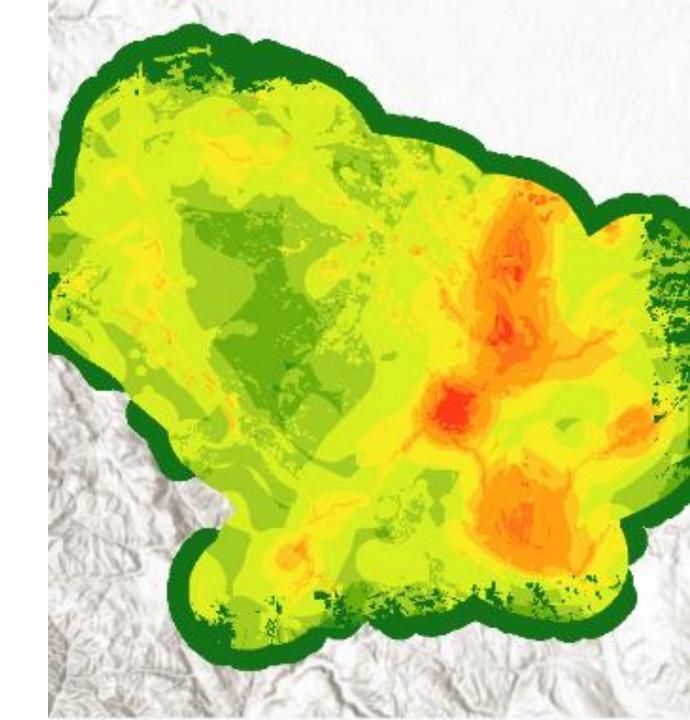

# Wildfire Risk Assessment

#### **Risk Identification**

#### Burn Probability + Values at Risk = Wildfire Risk

## **GIS Methodology**

Headfire Intensity (40) Ignition Probability (60) Wildfire Risk Product VAR Impact (60) Burn Probability (40)

(20)

Proximity to Roads

**Human Fire** 

Density (40)

Ignition

Lightning Fire

# Areas of Hight Risk to look at:

- Clinton
- ► Travel corridors
- ▶ NE of Clinton
- ► SE of Clinton
- Etc.