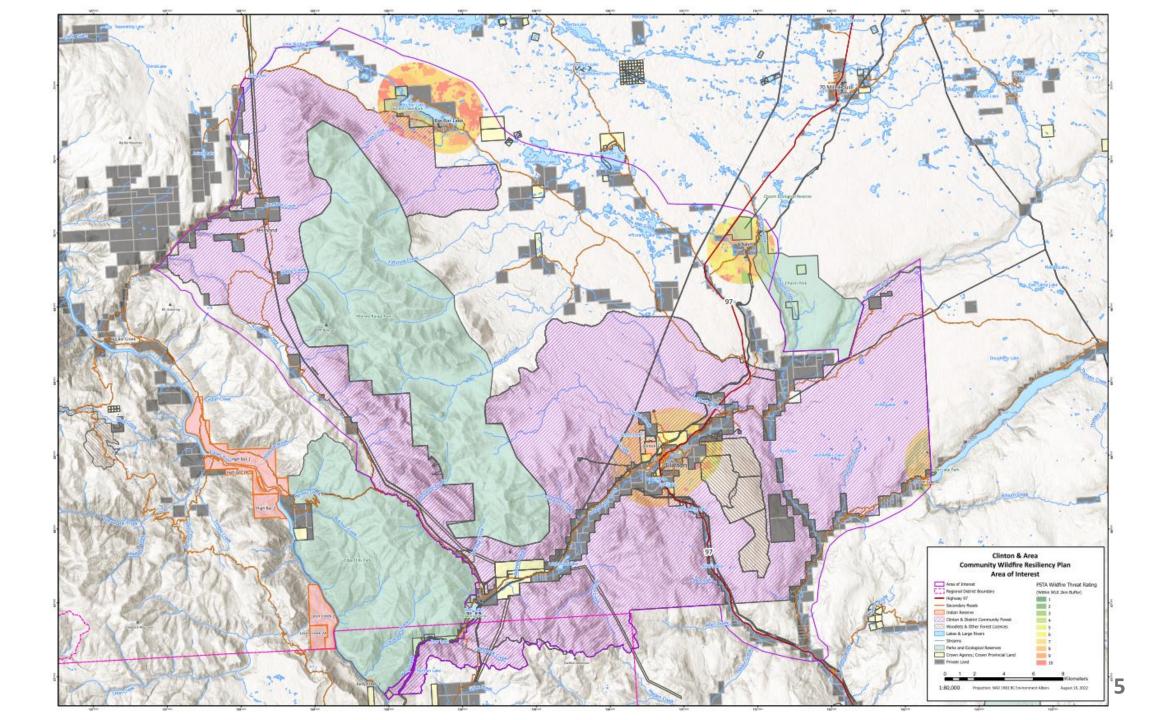

### **Area of Interest**

Public Open House held Sep. 8, 2022 in Clinton to solicit information, values, concerns, etc.

#### Guests

18 guests on sign in

form from Clinton and

surrounding area.

Community survey

distributed

Clinton & Area Community Wildfire Resiliency Plan Area of Interest Area of Interest
Theorem District Boundary
Highway 97 Woodlats & Other Forest Licences Lakes & Large Rivers