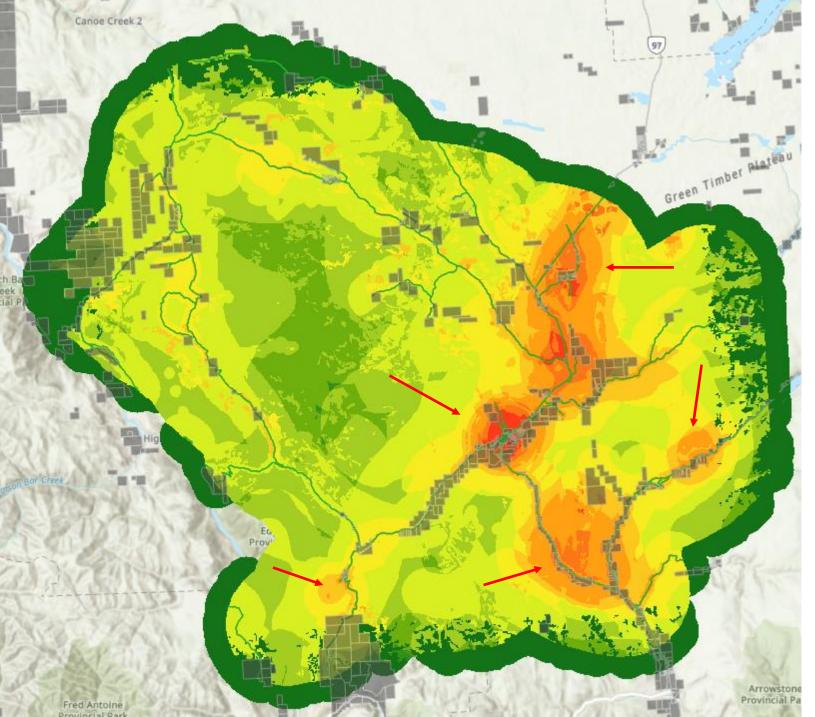

# Wildfire Risk Analysis

What's going on? What's missing?

# Areas of Hight Risk to look at:

- Clinton
- ► Travel corridors
- ▶ NE of Clinton
- ► SE of Clinton
- Etc.