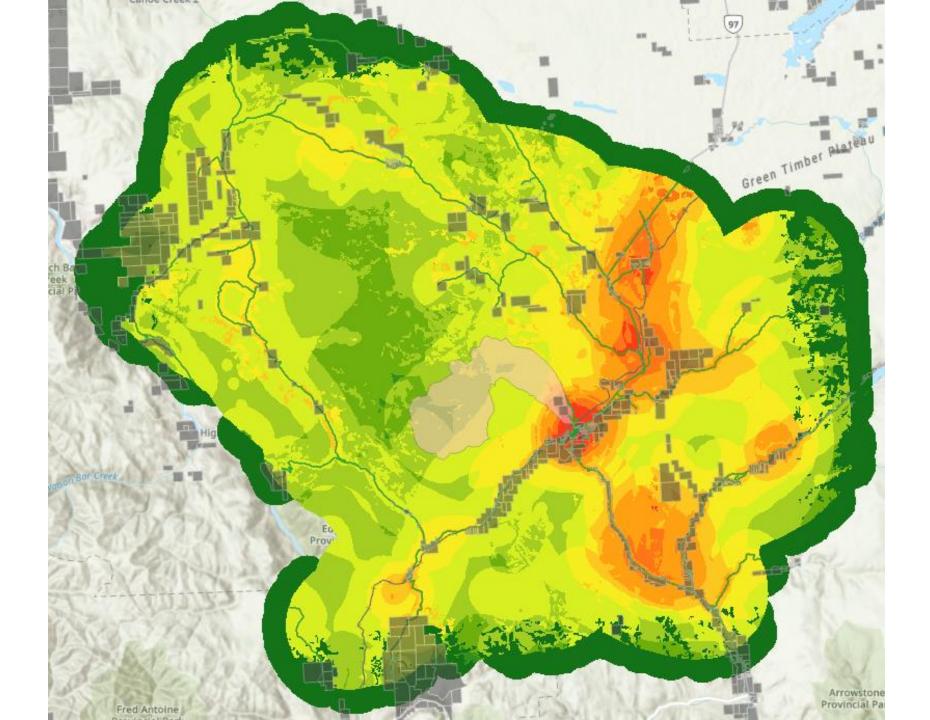

# Wildfire Risk Analysis

What's going on? What's missing?

# Areas of Hight Risk to look at:

- Clinton
- ► Travel corridors
- ▶ NE of Clinton
- ► SE of Clinton
- Etc.