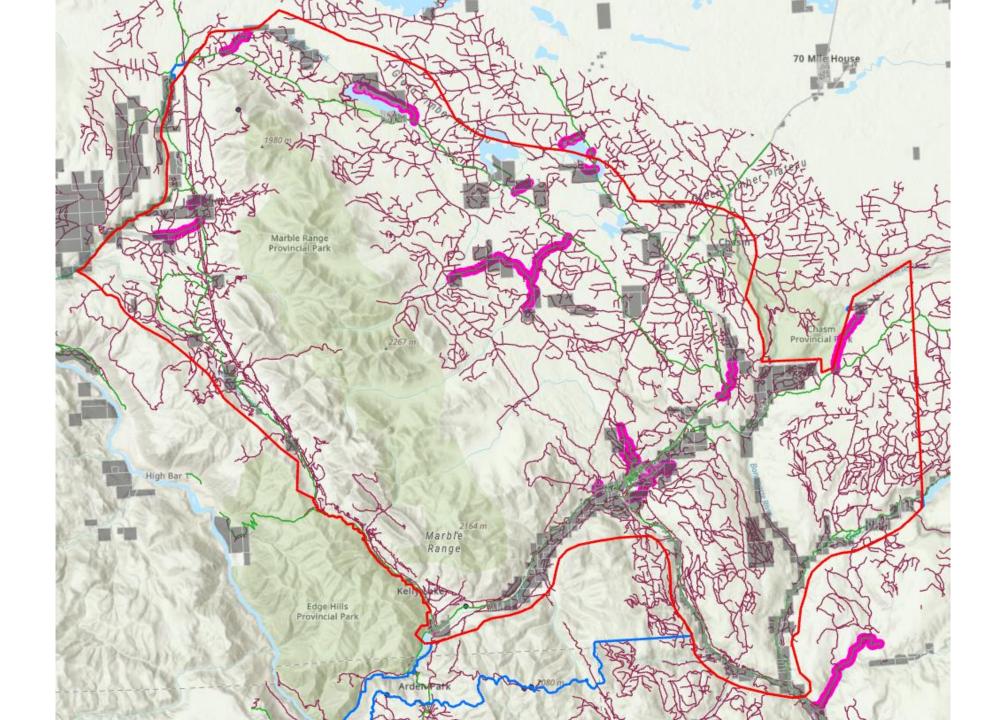

### **Area of Interest**

Public Open House held Sep. 8, 2022 in Clinton to solicit information, values, concerns, etc.

#### Guests

18 guests on sign in

form from Clinton and

surrounding area.

Community survey

distributed

Clinton & Area Community Wildfire Resiliency Plan Area of Interest Area of Interest
Theorem District Boundary
Highway 97 Woodlats & Other Forest Licences Lakes & Large Rivers