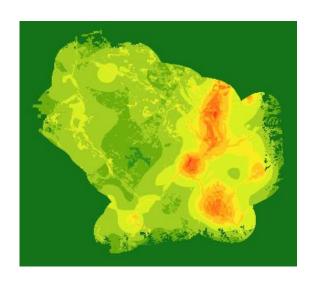

# Wildfire Risk Assessment

#### **Risk Identification**

#### Burn Probability + Values at Risk = Wildfire Risk

## **GIS Methodology**

Headfire Intensity (40) Ignition Probability (60) Wildfire Risk Product VAR Impact (60) Burn Probability (40)

(20)

Proximity to Roads

**Human Fire** 

Density (40)

Ignition

Lightning Fire