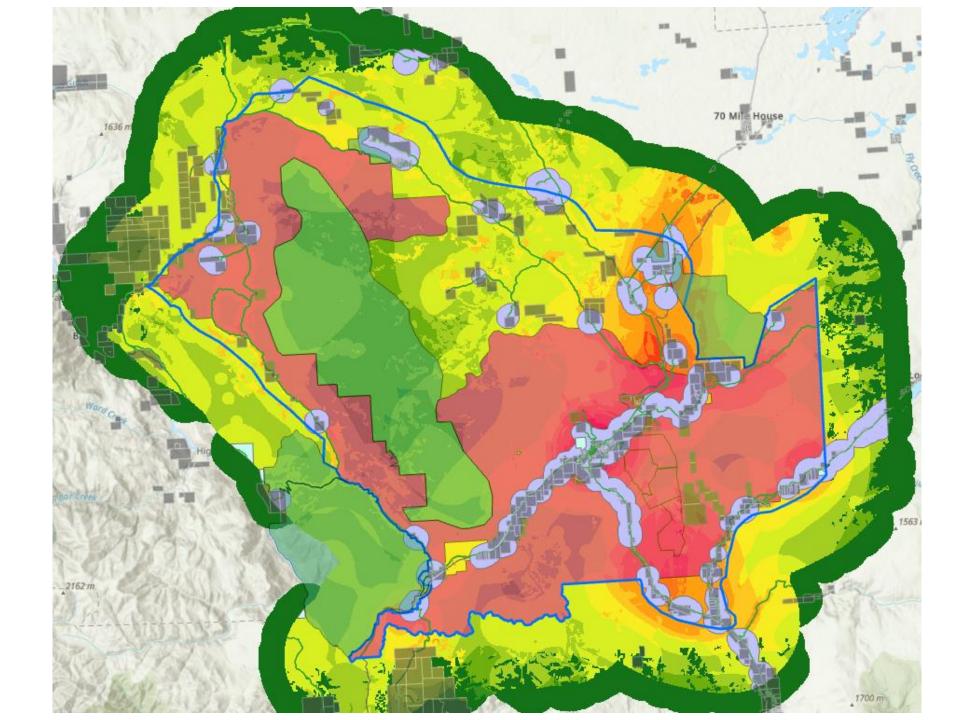

# Wildfire Risk Analysis

What's going on? What's missing?

# Areas of Hight Risk to look at:

- Clinton
- ► Travel corridors
- ▶ NE of Clinton
- ► SE of Clinton
- Etc.