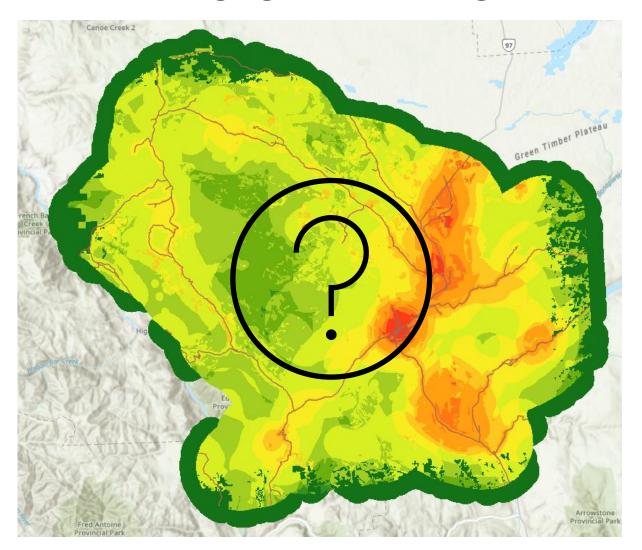

# Wildfire Risk Analysis

What's going on? What's missing?

# Areas of Hight Risk to look at:

- Clinton
- ► Travel corridors
- ▶ NE of Clinton
- ► SE of Clinton
- Etc.