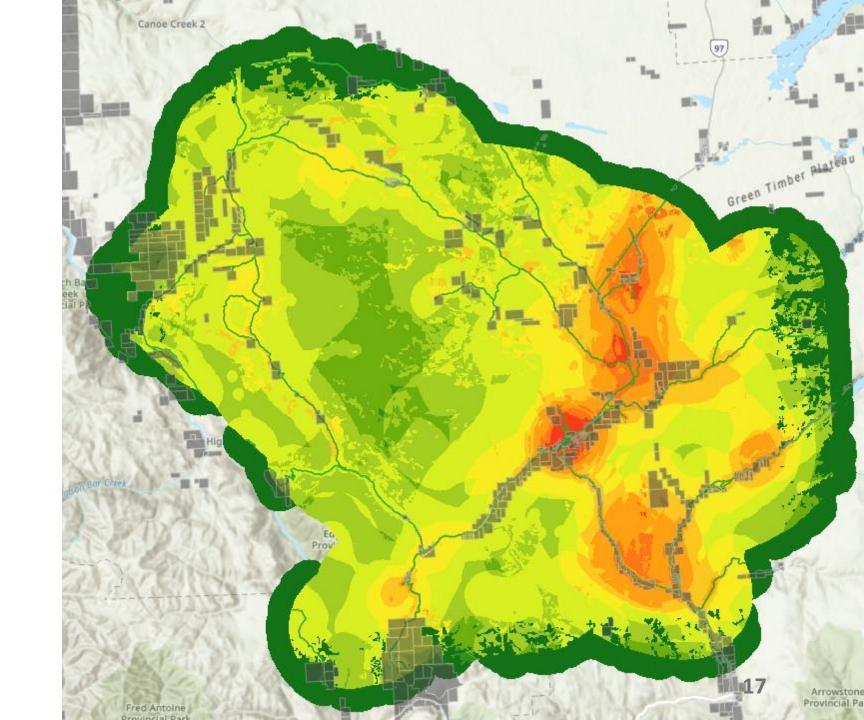

# Wildfire Risk Analysis

What's going on? What's missing?

# Areas of Hight Risk to look at:

- Clinton
- ► Travel corridors
- ▶ NE of Clinton
- ► SE of Clinton
- Etc.