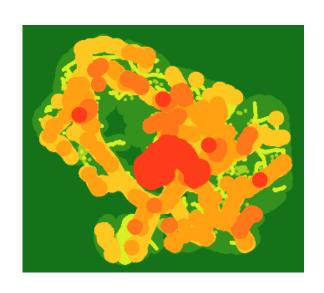

# Wildfire Risk Analysis

What's going on? What's missing?

# Areas of Hight Risk to look at:

- Clinton
- ► Travel corridors
- ▶ NE of Clinton
- ► SE of Clinton
- Etc.