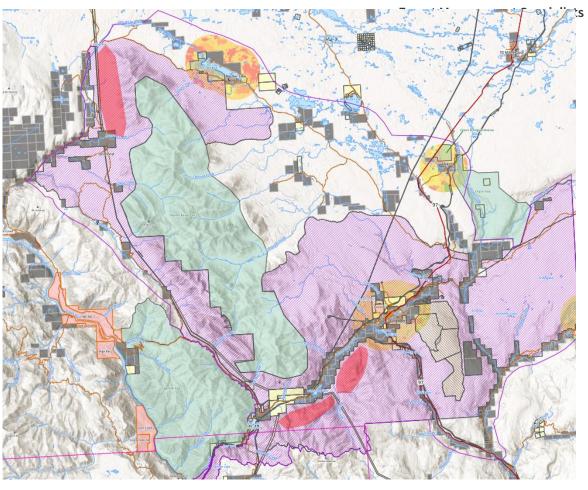

# Wildfire Risk Evaluation / Strategies

#### **Direction for CWRP**

What risk is acceptable? What risk is not? Where should we focus our efforts?

#### **Partners**

- O Community Forest
- **BC Parks**
- Ministry of Forests
- First Nations
- Others?
- Private property owners