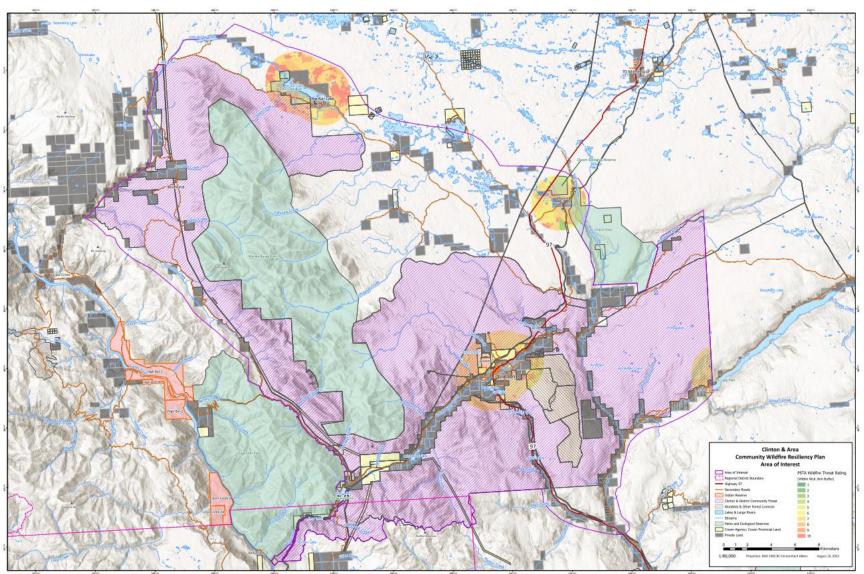

### **Area of Interest**

Public Open House held Sep. 8, 2022 in Clinton to solicit information, values, concerns, etc.

#### Guests

18 guests on sign in

form from Clinton and

surrounding area.

Community survey

distributed

Clinton & Area Community Wildfire Resiliency Plan Area of Interest Area of Interest
Theorem District Boundary
Highway 97 Woodlats & Other Forest Licences Lakes & Large Rivers