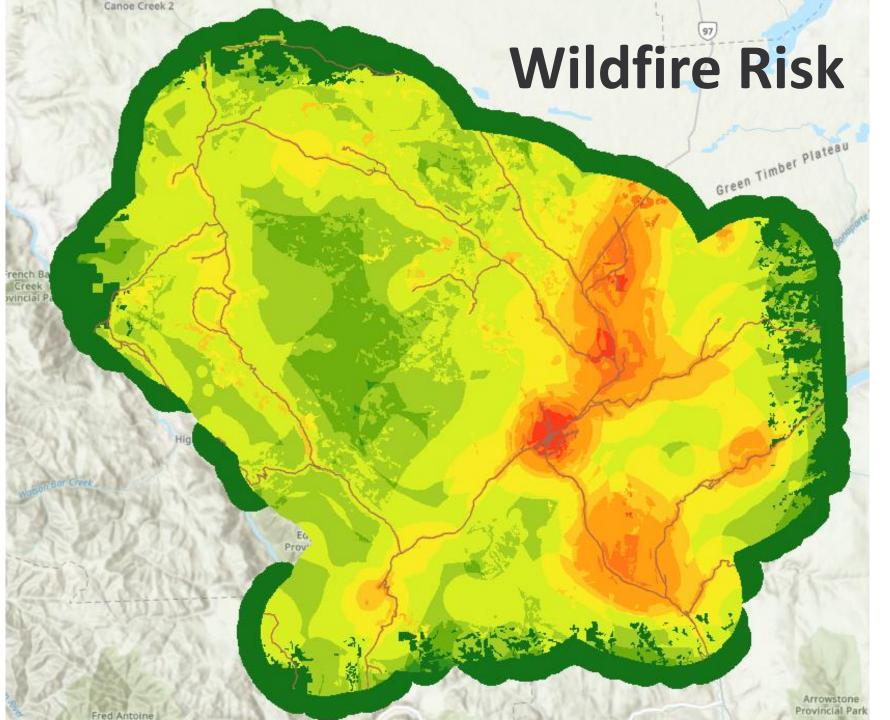

# Wildfire Risk Assessment

#### **Risk Identification**

#### Burn Probability + Values at Risk = Wildfire Risk

## **GIS Methodology**

Headfire Intensity (40) Ignition Probability (60) Wildfire Risk Product VAR Impact (60) Burn Probability (40)

(20)

Proximity to Roads

**Human Fire** 

Density (40)

Ignition

Lightning Fire