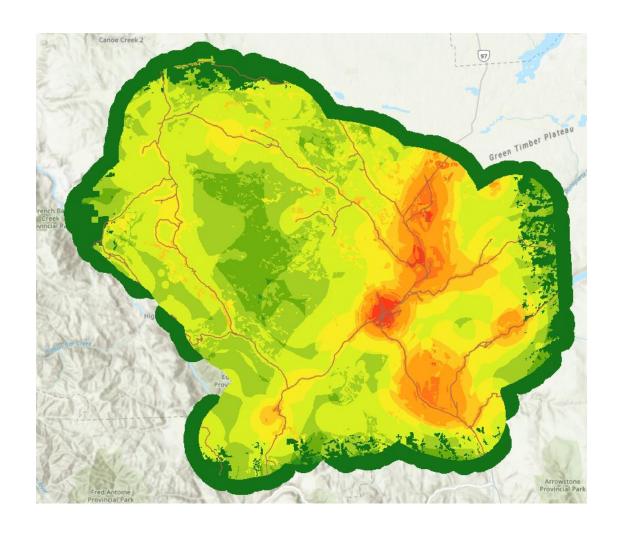

# Wildfire Risk Assessment

#### **Risk Identification**

#### Burn Probability + Values at Risk = Wildfire Risk

## **GIS Methodology**

Headfire Intensity (40) Ignition Probability (60) Wildfire Risk Product VAR Impact (60) Burn Probability (40)

(20)

Proximity to Roads

**Human Fire** 

Density (40)

Ignition

Lightning Fire

# Areas of Hight Risk to look at:

- Clinton
- ► Travel corridors
- ▶ NE of Clinton
- ► SE of Clinton
- Etc.