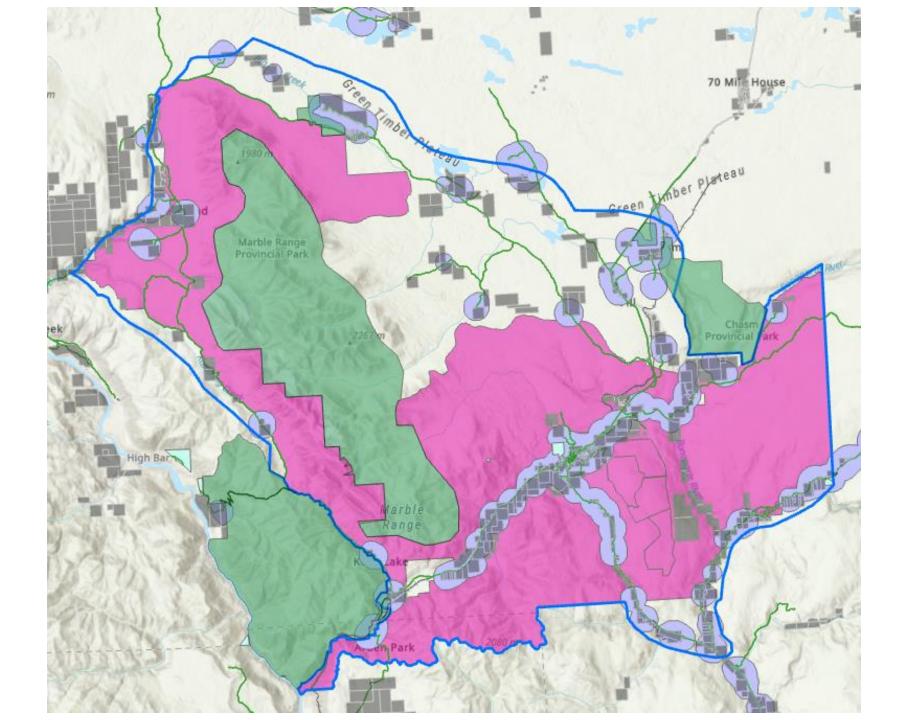

#### **Partners**

- O Community Forest
- **BC Parks**
- Ministry of Forests
- First Nations
- Others?
- Private property owners