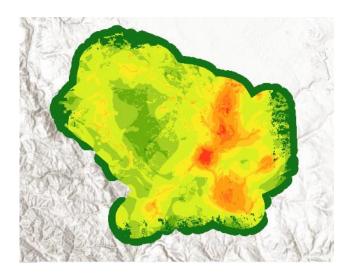

# Wildfire Risk Assessment

#### **Risk Identification**

#### Burn Probability + Values at Risk = Wildfire Risk

## **GIS Methodology**

Headfire Intensity (40) Ignition Probability (60) Wildfire Risk Product VAR Impact (60) Burn Probability (40)

(20)

Proximity to Roads

**Human Fire** 

Density (40)

Ignition

Lightning Fire

# Areas of Hight Risk to look at:

- Clinton
- ► Travel corridors
- ▶ NE of Clinton
- ► SE of Clinton
- Etc.