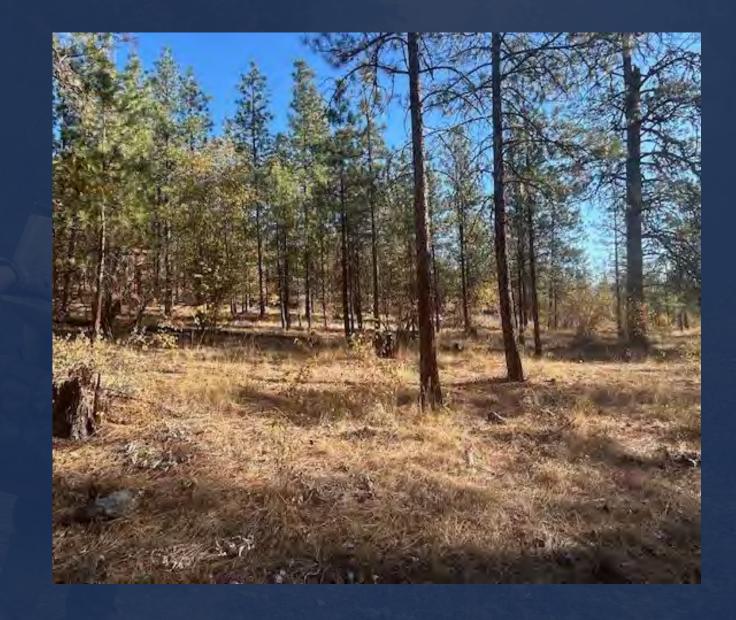

# Outside edge of treatment area

Taken from beside the edge of the East side of the fire. This was the spacing and pruning throughout the fire.