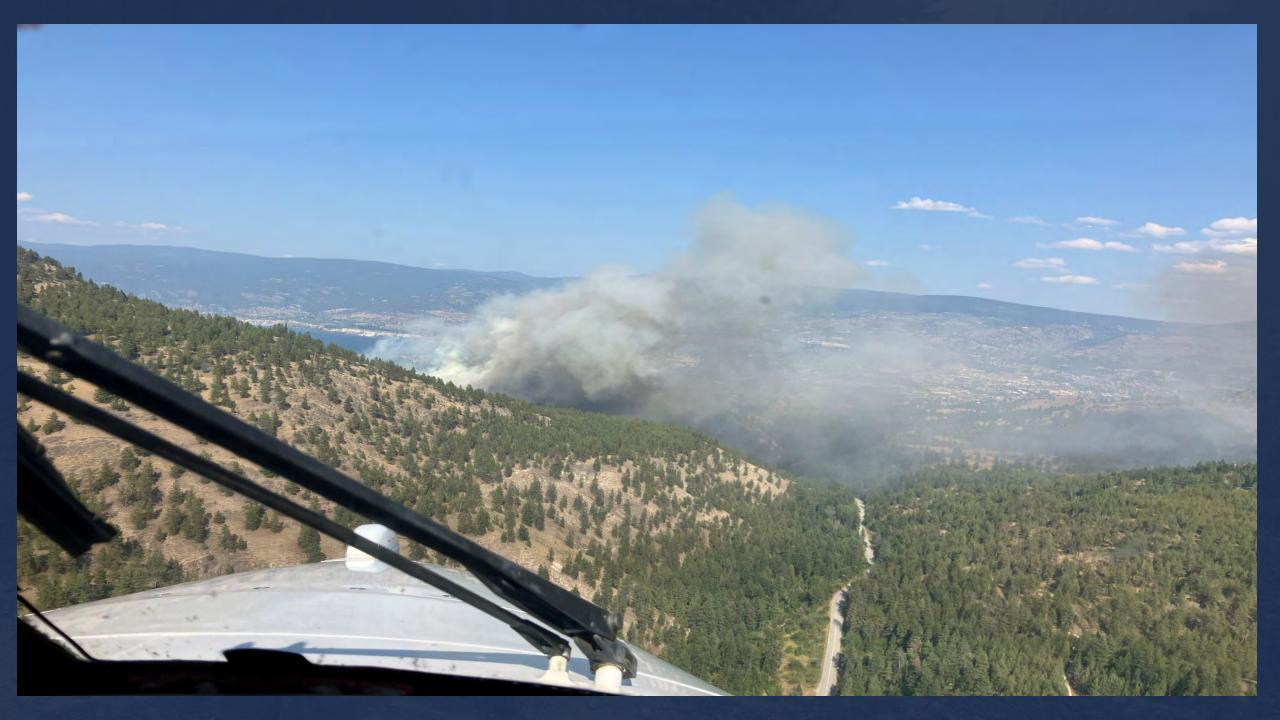

First wildfire crew on scene snapped this

#### **Observed onsite winds were sustained 16 w/ gusts of 20**

Burned area that the fire went through.