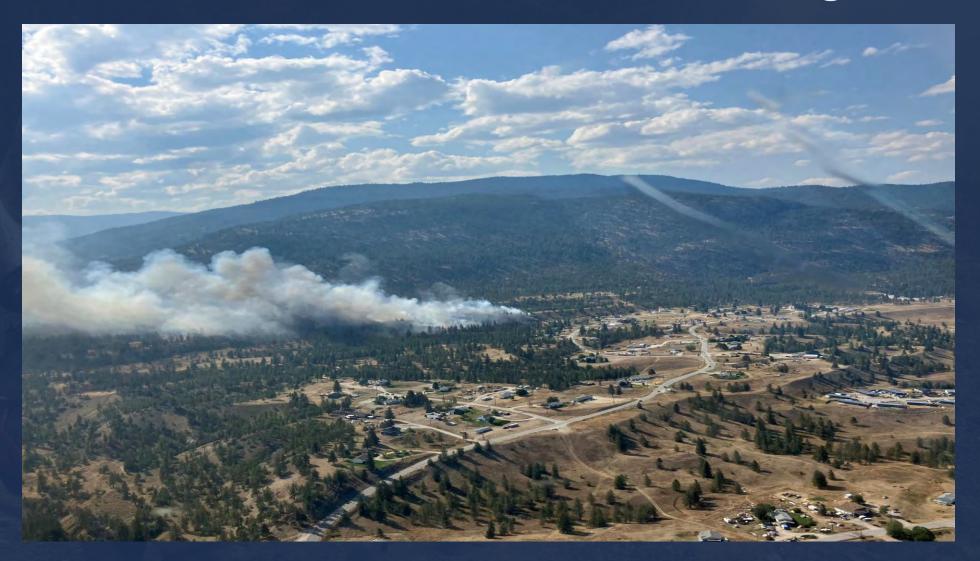

------|--------------|------|---------|----|-------|---------|--------|----------------|------|------|-----|
| PENTICTON RS | Tue Aug 06 2024 | Actual | 19:00        | 30   | 4.6     | 20 | 22    | 14      | 0      |                | 93.8 | 14.7 | 48  |
| PENTICTON RS | Tue Aug 06 2024 | Actual | 18:00        | 31.4 | 6.4     | 21 | 314   | 9       | 0      |                | 93.5 | 11.2 | 40  |
| PENTICTON RS | Tue Aug 06 2024 | Actual | 17:00        | 31.4 | 7.1     | 22 | 315   | 10      | 0      |                | 93   | 10.8 | 39  |
| PENTICTON RS | Tue Aug 06 2024 | Actual | 16:00        | 31.3 | 10      | 27 | 307   | 9       | 0      |                | 92.4 | 9.5  | 36  |

First wildfire crew on scene snapped this



#### **Observed onsite winds were sustained 16 w/ gusts of 20**









Burned area that the fire went through.



### Inside and outside of treatment area



# Outside edge of treatment area



Taken from beside the edge of the East side of the fire. This was the spacing and pruning throughout the fire.



## THANK YOU. Questions?