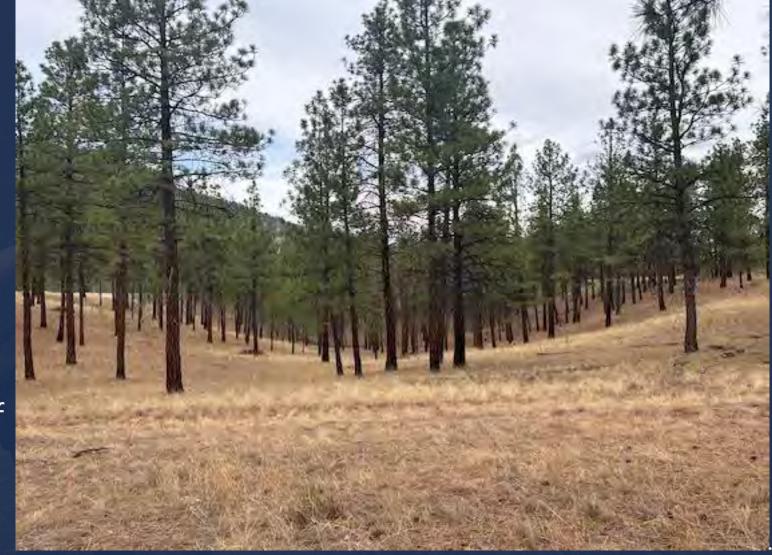

# Outside edge of treatment area

Taken from beside the edge of the East side of the fire. This was the spacing and pruning throughout the fire.