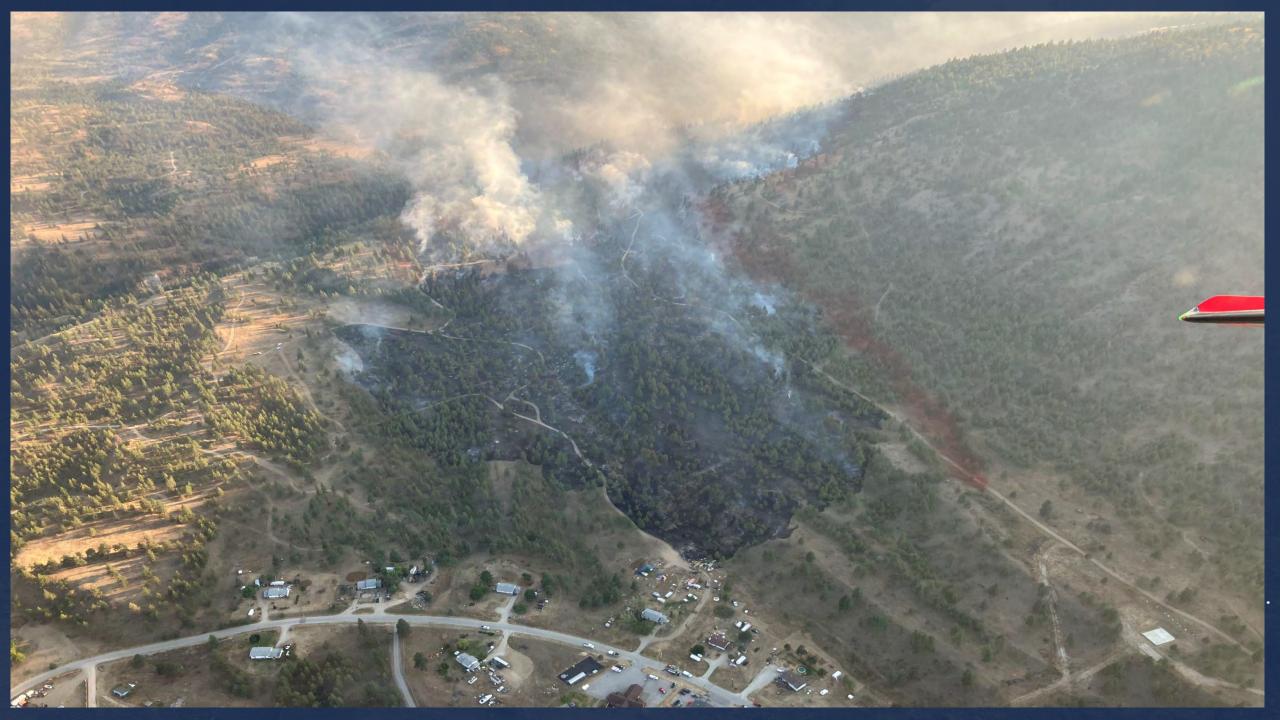

#### **Observed onsite winds were sustained 16 w/ gusts of 20**

Burned area that the fire went through.