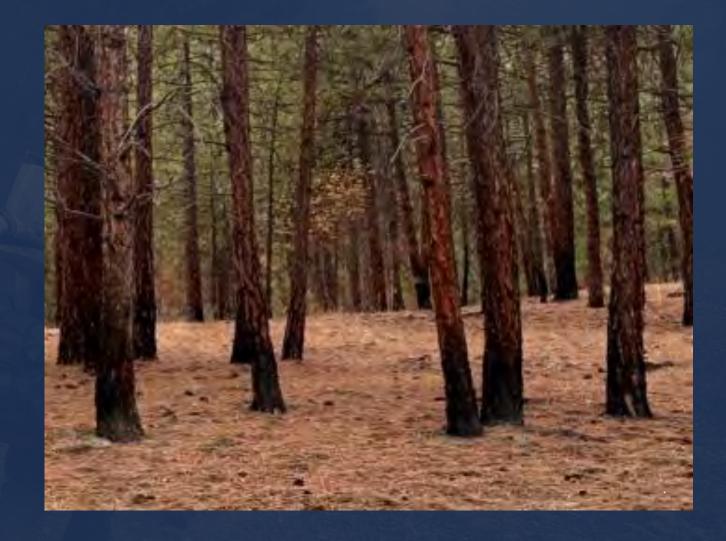

--|---------|--------|----------------|------|------|-----|
| PENTICTON RS | Tue Aug 06 2024 | Actual | 19:00        | 30   | 4.6     | 20 | 22    | 14      | 0      |                | 93.8 | 14.7 | 48  |
| PENTICTON RS | Tue Aug 06 2024 | Actual | 18:00        | 31.4 | 6.4     | 21 | 314   | 9       | 0      |                | 93.5 | 11.2 | 40  |
| PENTICTON RS | Tue Aug 06 2024 | Actual | 17:00        | 31.4 | 7.1     | 22 | 315   | 10      | 0      |                | 93   | 10.8 | 39  |
| PENTICTON RS | Tue Aug 06 2024 | Actual | 16:00        | 31.3 | 10      | 27 | 307   | 9       | 0      |                | 92.4 | 9.5  | 36  |

First wildfire crew on scene snapped this



#### **Observed onsite winds were sustained 16 w/ gusts of 20**









Burned area that the fire went through.



### Inside and outside of treatment area



# Outside edge of treatment area



Taken from beside the edge of the East side of the fire. This was the spacing and pruning throughout the fire.



## THANK YOU. Questions?