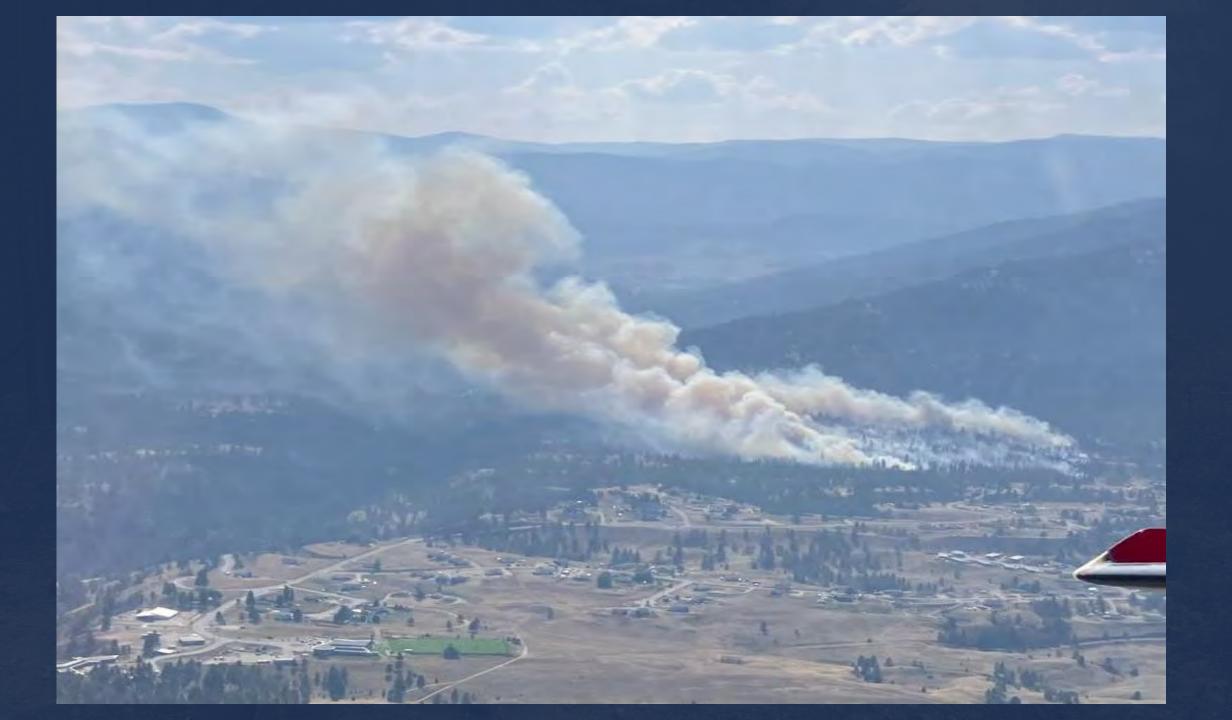

----|--------------|------|---------|----|-------|---------|--------|----------------|------|------|-----|
| PENTICTON RS | Tue Aug 06 2024 | Actual | 19:00        | 30   | 4.6     | 20 | 22    | 14      | 0      |                | 93.8 | 14.7 | 48  |
| PENTICTON RS | Tue Aug 06 2024 | Actual | 18:00        | 31.4 | 6.4     | 21 | 314   | 9       | 0      |                | 93.5 | 11.2 | 40  |
| PENTICTON RS | Tue Aug 06 2024 | Actual | 17:00        | 31.4 | 7.1     | 22 | 315   | 10      | 0      |                | 93   | 10.8 | 39  |
| PENTICTON RS | Tue Aug 06 2024 | Actual | 16:00        | 31.3 | 10      | 27 | 307   | 9       | 0      |                | 92.4 | 9.5  | 36  |

First wildfire crew on scene snapped this



#### **Observed onsite winds were sustained 16 w/ gusts of 20**









Burned area that the fire went through.



### Inside and outside of treatment area



# Outside edge of treatment area



Taken from beside the edge of the East side of the fire. This was the spacing and pruning throughout the fire.



## THANK YOU. Questions?