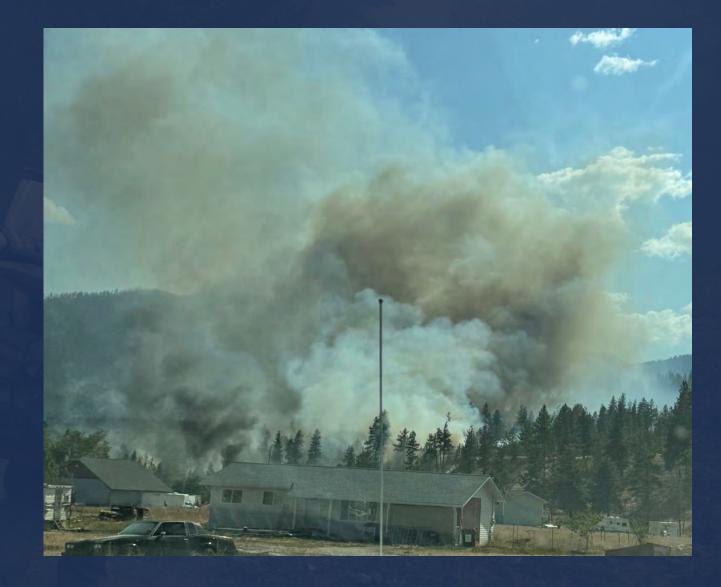

RESS</b> | FFMC | ISI  | FWI |
|--------------|-----------------|--------|--------------|------|---------|----|-------|---------|--------|----------------|------|------|-----|
| PENTICTON RS | Tue Aug 06 2024 | Actual | 19:00        | 30   | 4.6     | 20 | 22    | 14      | 0      |                | 93.8 | 14.7 | 48  |
| PENTICTON RS | Tue Aug 06 2024 | Actual | 18:00        | 31.4 | 6.4     | 21 | 314   | 9       | 0      |                | 93.5 | 11.2 | 40  |
| PENTICTON RS | Tue Aug 06 2024 | Actual | 17:00        | 31.4 | 7.1     | 22 | 315   | 10      | 0      |                | 93   | 10.8 | 39  |
| PENTICTON RS | Tue Aug 06 2024 | Actual | 16:00        | 31.3 | 10      | 27 | 307   | 9       | 0      |                | 92.4 | 9.5  | 36  |

First wildfire crew on scene snapped this



#### **Observed onsite winds were sustained 16 w/ gusts of 20**









Burned area that the fire went through.



### Inside and outside of treatment area



# Outside edge of treatment area



Taken from beside the edge of the East side of the fire. This was the spacing and pruning throughout the fire.



## THANK YOU. Questions?