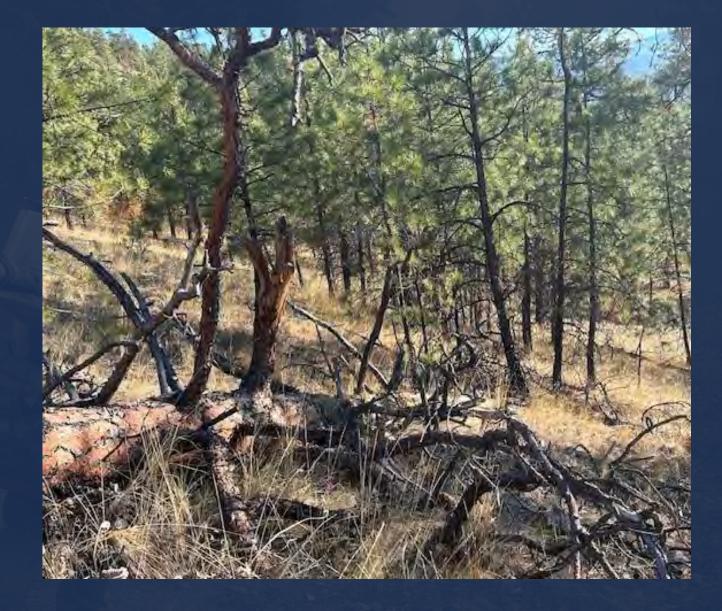

#### **Observed onsite winds were sustained 16 w/ gusts of 20**

Burned area that the fire went through.

### Inside and outside of treatment area