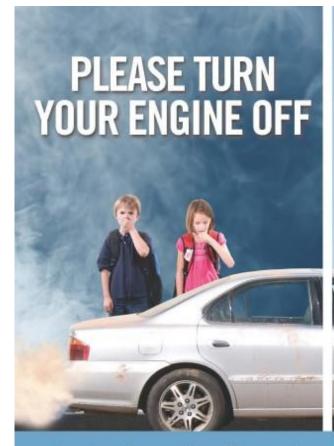

# Impacts of Idling

- Fuel & money
- Greenhouse gas emissions
- Air quality & health
- Vehicle maintenance

...for stops longer than 30 seconds.

Idling your engine contributes to asthma, cancer, & heart disease.