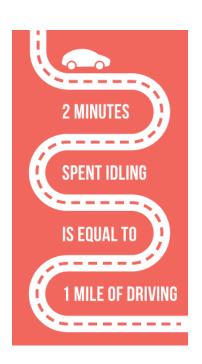

# Impacts of Idling

- Fuel & money
- Greenhouse gas emissions
- Air quality & health
- Vehicle maintenance

...for stops longer than 30 seconds.

Idling your engine contributes to asthma, cancer, & heart disease.